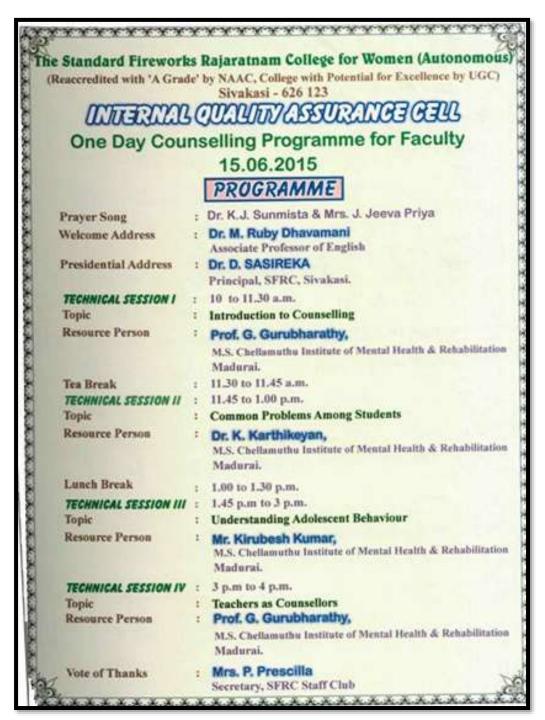

Counseling program on "Stress Management" and "Procrastination" 15/06/2015

(Affiliated to Madurai Kamaraj University, Re-accredited with A Grade by NAAC, College with Potential for Excellence by UGC and Mentor Institution under UGC PARAMARSH)

#### Counseling program on "Stress Management" and "Procrastination" 15/06/2015

(Affiliated to Madurai Kamaraj University, Re-accredited with A Grade by NAAC, College with Potential for Excellence by UGC and Mentor Institution under UGC PARAMARSH)