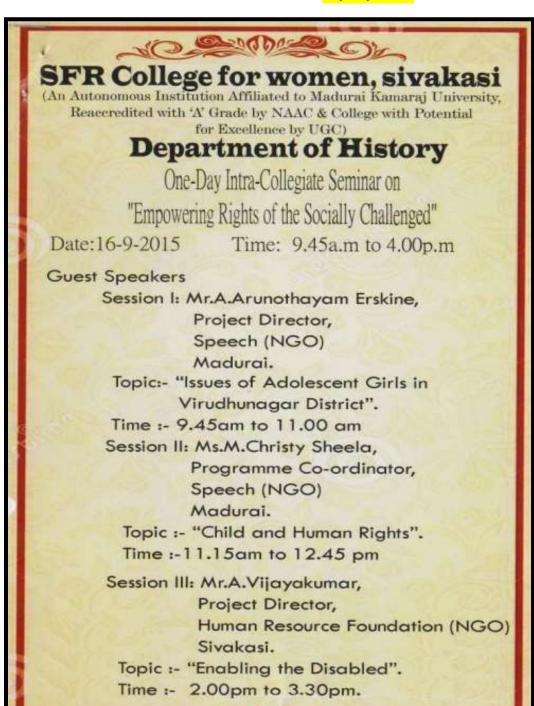

ical Modelling with MATLAB

Refreshment

: 11.30 a.m - 11.45a.m.

WORKSHOP (Hands On Training MATLAB)

SESSION: II

Chief Guest

: Dr.V.Gnanaraj, Associate Professor.

Thiyagarajar college of Engineering, Madurai

Time

: 11:45 a.m to 01:15 p.m

Participants Lunch

: PG students : 01:15 p.m - 02:00 p.m

SESSION: III

Chief Guest

: Dr.V.Gnanaraj, Associate Professor,

Thiyagarajar college of Engineering, Madurai

Time

: 02:00 p.m to 03:30 p.m

Participants

: UG students

All are cordially invited.

& Pethanachi se

Staff-in-charge



(Affiliated to Madurai Kamaraj University, Re-accredited with A Grade by NAAC, College with Potential for Excellence by UGC and Mentor Institution under UGC PARAMARSH)

Intra collegiate seminar on "Empowering Rights of the Socially Challenged"-

16/09/2015





(Affiliated to Madurai Kamaraj University, Re-accredited with A Grade by NAAC, College with Potential for Excellence by UGC and Mentor Institution under UGC PARAMARSH)

#### Workshop on "Industrial Management" - 30/09/2015



THE STANDARD FIREWORKS RAJARATNAM COLLEGE FOR WOMEN, SIVAKASI.

DEPARTMENT OF COSTUME DESIGN AND FASHION

≋stilo

ASSOCIATION ACTIVITY 2015-2016

Activity

: GUEST LECTURE

Resource person

: KR.Thangaraajeswari,

Centre head,

Dreamzone,

Madurai.

Topic

: Industrial Management

Venue

: Techno Lab

Date

: 3009.2015

Time

: 11.00 a.m to 03.30 p.m

All are cordially invites

Co-ordinator

Principal



(Affiliated to Madurai Kamaraj University, Re-accredited with A Grade by NAAC, College with Potential for Excellence by UGC and Mentor Institution under UGC PARAM