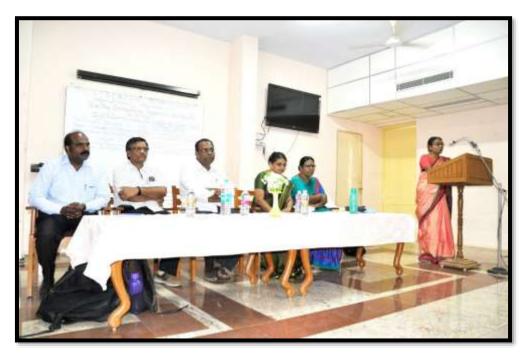

Counseling program on "Stress Management" and "Procrastination" 15/06/2015

(Affiliated to Madurai Kamaraj University, Re-accredited with A Grade by NAAC, College with Potential for Excellence by UGC and Mentor Institution under UGC PARAMARSH)

#### Counseling program on "Stress Management" and "Procrastination" 15/06/2015

(Affiliated to Madurai Kamaraj University, Re-accredited with A Grade by NAAC, College with Potential for Excellence by UGC and Mentor Institution under UGC PARAMARSH)