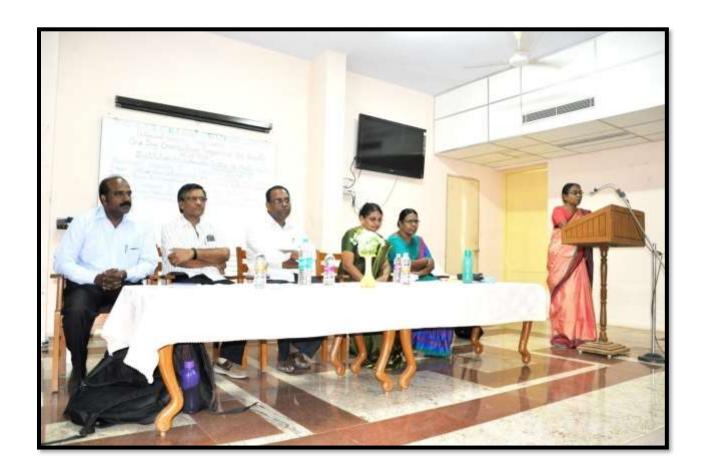

Counseling program on "Stress Management" and "Procrastination" 15/06/2015

(Affiliated to Madurai Kamaraj University, Re-accredited with A Grade by NAAC, College with Potential for Excellence by UGC and Mentor Institution under UGC PARAMARSH)

#### Counseling program on "Stress Management" and "Procrastination" 15/06/2015

(Affiliated to Madurai Kamaraj University, Re-accredited with A Grade by NAAC, College with Potential for Excellence by UGC and Mentor Institution under UGC PARAMARSH)