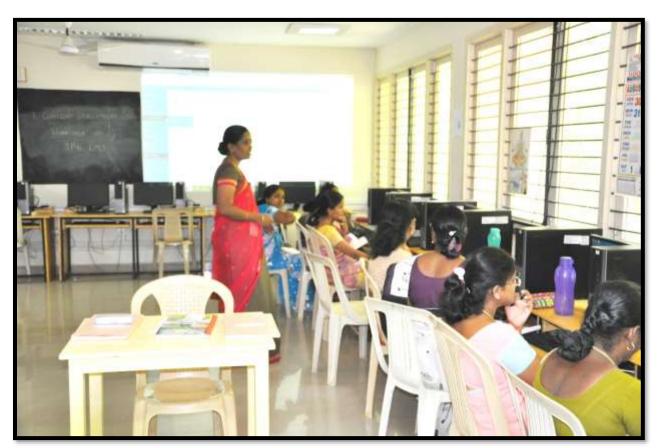

Workshop on "Laboratory Training Programme on SFR Learning Management System" 12/8/2015

#### E-Content Development Cell

Activity Demonstration

Date 12.8.2015

Time 3.40 p.m - 5 p.m

Topic SFR Learning Management System

Speaker/Trainer Mrs.S.Sathya, M.Sc., M.Phil., P.B.D.C.S.,

Associate Professor of Computer Science,

S.F.R College, Sivakasi.

Venue Conference Hall

**Participants** E-Content Development Cell members

Sathya Coordinator

(Affiliated to Madurai Kamaraj University, Re-accredited with A Grade by NAAC, College with Potential for Excellence by UGC and Mentor Institution under UGC PARAMARSH)