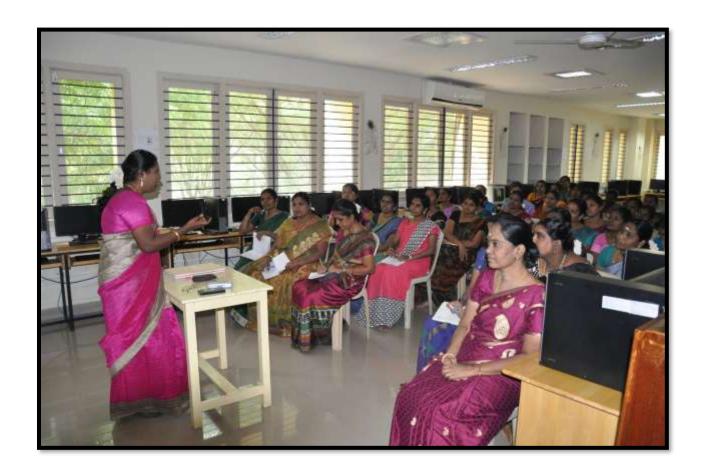

Counseling program on "Stress Management" and "Procrastination" 15/06/2015

(Affiliated to Madurai Kamaraj University, Re-accredited with A Grade by NAAC, College with Potential for Excellence by UGC and Mentor Institution under UGC PARAMARSH)

#### Counseling program on "Stress Management" and "Procrastination" 15/06/2015

(Affiliated to Madurai Kamaraj University, Re-accredited with A Grade by NAAC, College with Potential for Excellence by UGC and Mentor Institution under UGC PARAMARSH)