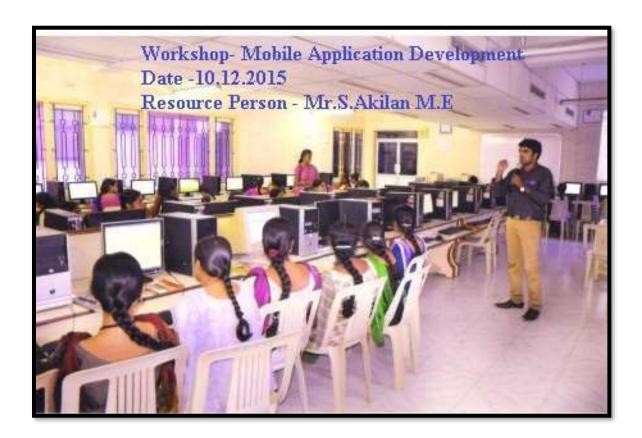

aj University, Re-accredited with A Grade by NAAC, College with Potential for Excellence by UGC and Mentor Institution under UGC PARAMARSH)

#### Workshop on Mobile Application development-10/12/2015

SFR College for Women, Sivakasi College Union Activities 2015 - 2016 Department of Computer Applications SONET ASSOCIATION : Workshop Activity Speaker : Mr.S.S. Akilan, ME., Assistant Professor, Department of MCA, Mepco Schlenk Engineering College, Sivakasi Topic : Mobile Applications Development Venue : Info Lab Date : 10-12-15 Time : 09.45 AM - 03.30 PM All are cordially invited. M. s. dhele: Staff in-charge Co-ordinator



(Affiliated to Madurai Kamaraj University, Re-accredited with A Grade by NAAC, College with Potential for Excellence by UGC and Mentor Institution under UGC PARAMARSH)





(Affiliated to Madurai Kamaraj University, Re-accredited with A Grade by NAAC, College with Potential for Excellence by UGC and Mentor Institution under UGC PARAMARSH)

Workshop on "Career Avenues, Communication Skills and Interview Techniques/Personality Development" – 16/12/2015





(Affiliated to Madurai Kamaraj University, Re-accredited with A Grade by NAAC, College with Potential for Excellence by UGC and Mentor Institution under UGC PARAMARSH)

#### Awareness Programme on Breast Feeding - 05/01/2016