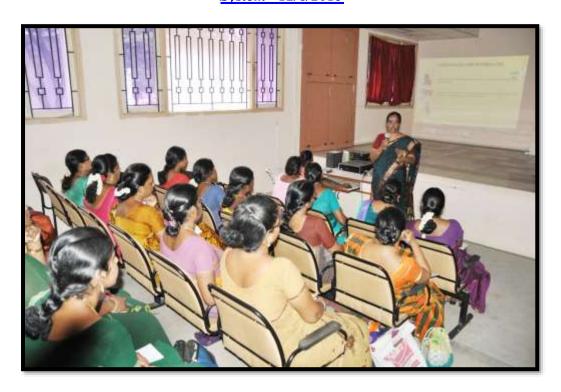

Counseling program on "Stress Management" and "Procrastination" 15/06/2015

(Affiliated to Madurai Kamaraj University, Re-accredited with A Grade by NAAC, College with Potential for Excellence by UGC and Mentor Institution under UGC PARAMARSH)

#### Counseling program on "Stress Management" and "Procrastination" 15/06/2015

(Affiliated to Madurai Kamaraj University, Re-accredited with A Grade by NAAC, College with Potential for Excellence by UGC and Mentor Institution under UGC PARAMARSH)