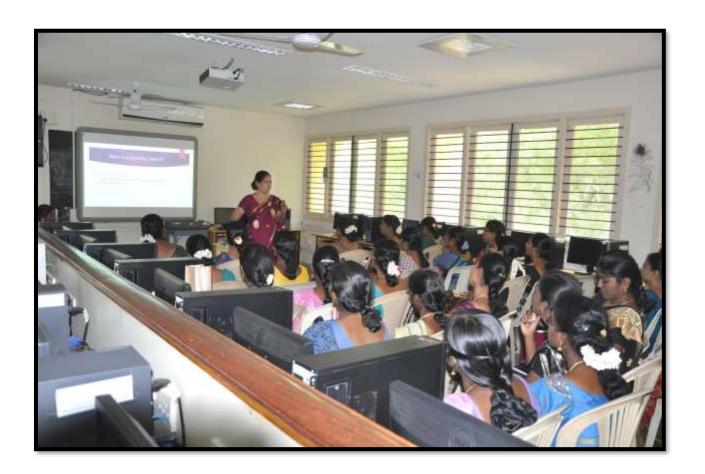

Workshop on "Laboratory Training Programme on SFR Learning Management System" 12/8/2015

#### E-Content Development Cell

Activity Demonstration

Date 12.8.2015

Time 3.40 p.m - 5 p.m

Topic SFR Learning Management System

Speaker/Trainer Mrs.S.Sathya, M.Sc., M.Phil., P.B.D.C.S.,

Associate Professor of Computer Science,

S.F.R College, Sivakasi.

Venue Conference Hall

**Participants** E-Content Development Cell members

Sathya Coordinator

(Affiliated to Madurai Kamaraj University, Re-accredited with A Grade by NAAC, College with Potential for Excellence by UGC and Mentor Institution under UGC PARAMARSH)