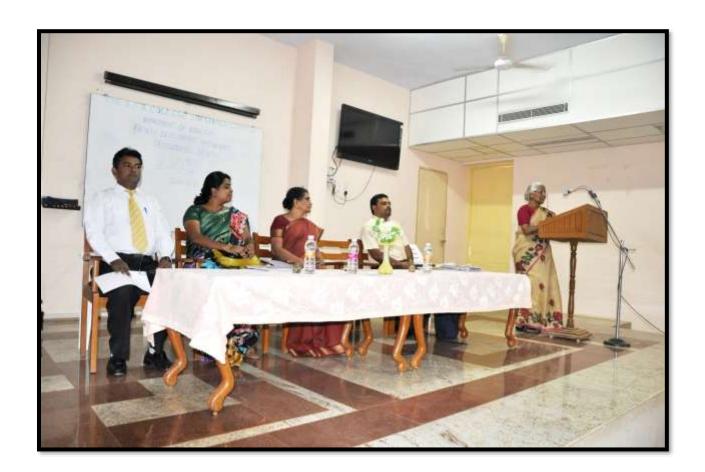

Counseling program on "Stress Management" and "Procrastination" 15/06/2015

(Affiliated to Madurai Kamaraj University, Re-accredited with A Grade by NAAC, College with Potential for Excellence by UGC and Mentor Institution under UGC PARAMARSH)

#### Counseling program on "Stress Management" and "Procrastination" 15/06/2015

(Affiliated to Madurai Kamaraj University, Re-accredited with A Grade by NAAC, College with Potential for Excellence by UGC and Mentor Institution under UGC PARAMARSH)